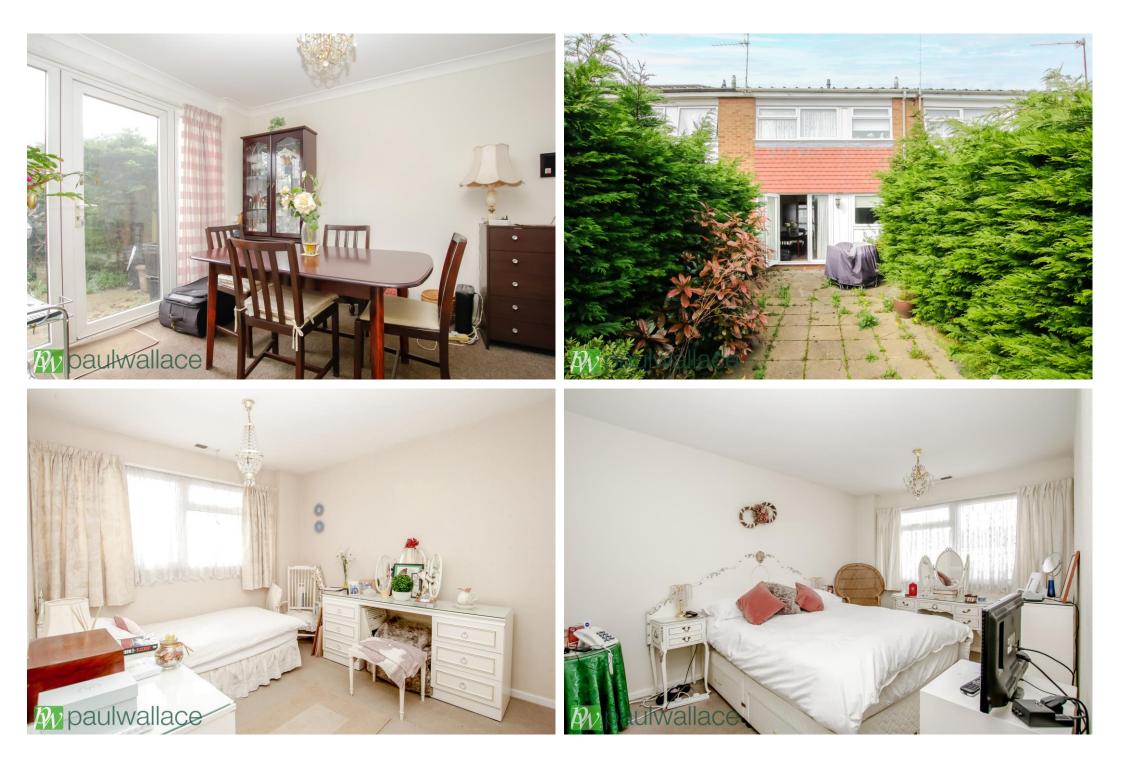

#### Nursery Road, Hoddesdon, EN11 9LD

• CHAIN FREE, WELL PRESENTED THROUGHOUT & WALKING DISTANCE OF THE STATION • This three bedroom house with attractive kitchen and bathroom also benefits from front and rear gardens, double glazed windows, gas heating and two reception rooms.

### Key features

| •Three | Bedrooms |
|--------|----------|
|--------|----------|

•Well Presented Throughout

Double Glazed Windows

•Front & Rear Gardens

Chain Free
Walking Distance of Station
Gas Heating
Attractive Kitchen & Bathroom