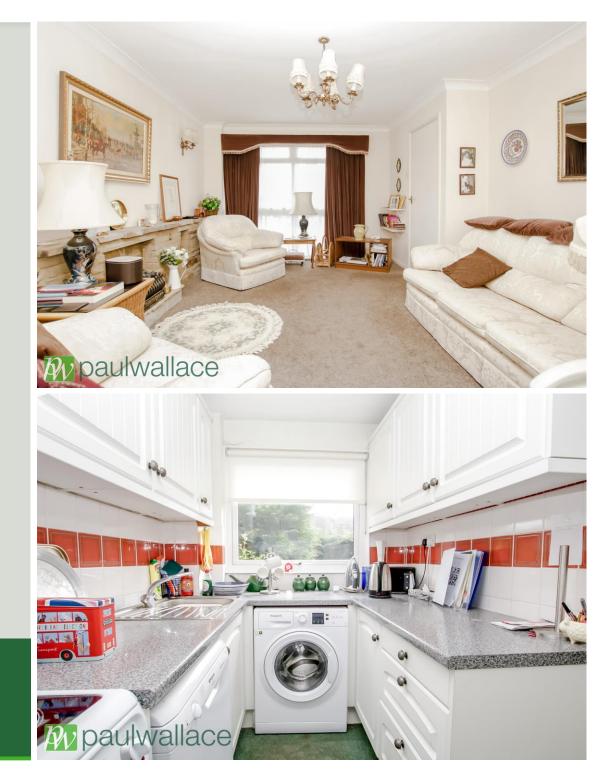

#### Nursery Road, Hoddesdon, EN11 9LD

• CHAIN FREE, WELL PRESENTED THROUGHOUT & WALKING DISTANCE OF THE STATION • This three bedroom house with attractive kitchen and bathroom also benefits from front and rear gardens, double glazed windows, gas heating and two reception rooms.

### Key features

| •Three | Bedrooms |
|--------|----------|
|--------|----------|

•Well Presented Throughout

Double Glazed Windows

•Front & Rear Gardens

Chain Free
Walking Distance of Station
Gas Heating
Attractive Kitchen & Bathroom