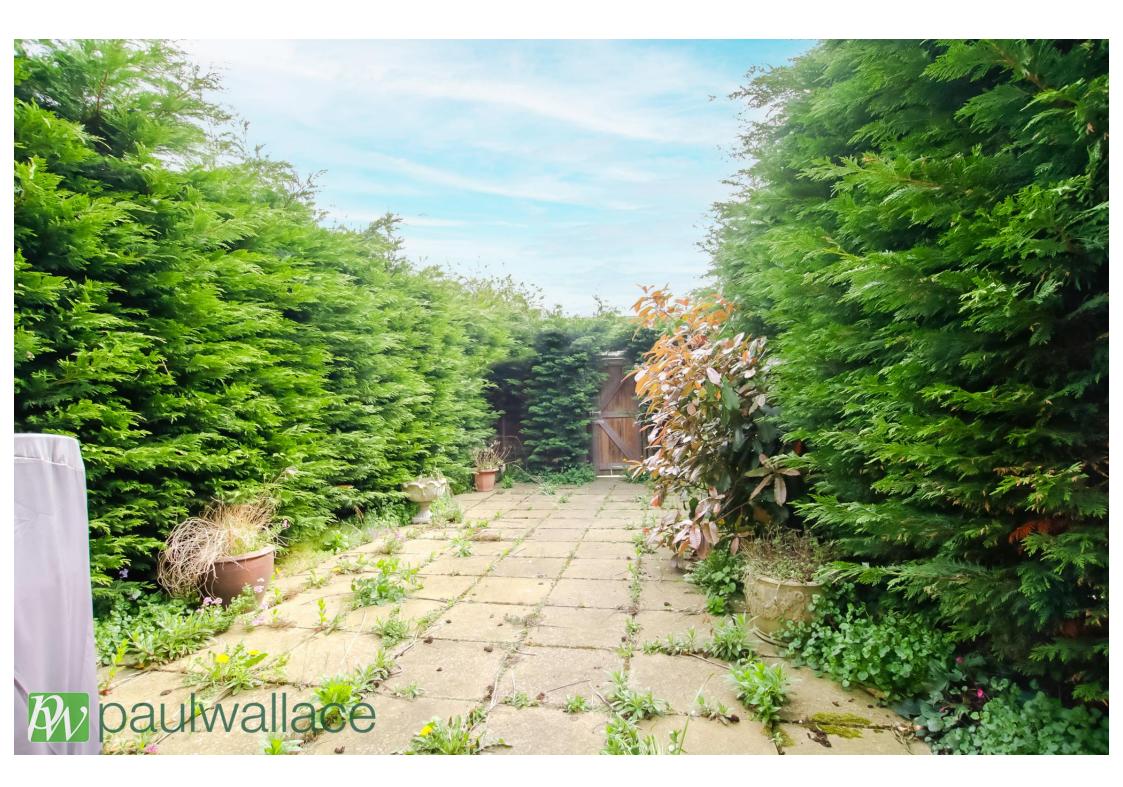

#### Nursery Road, Hoddesdon, EN11 9LD

• CHAIN FREE, WELL PRESENTED THROUGHOUT & WALKING DISTANCE OF THE STATION • This three bedroom house with attractive kitchen and bathroom also benefits from front and rear gardens, double glazed windows, gas heating and two reception rooms.

### Key features

| •Three | Bedrooms |
|--------|----------|
|--------|----------|

•Well Presented Throughout

Double Glazed Windows

•Front & Rear Gardens

Chain Free
Walking Distance of Station
Gas Heating
Attractive Kitchen & Bathroom