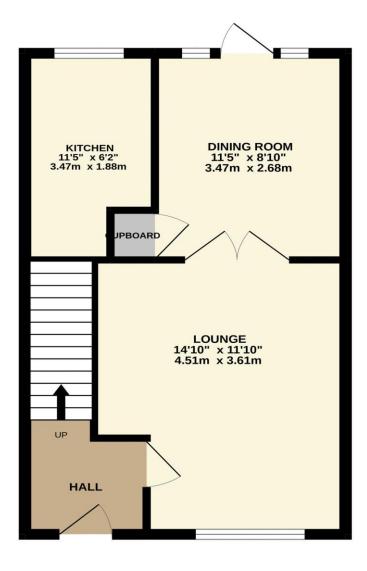

#### **Property Information**

Tenure Freehold

Council Tax D

EPC Rating D

01992 466471

Local Authority Broxbourne Borough Council

GROUND FLOOR 402 sq.ft. (37.3 sq.m.) approx.

TOTAL FLOOR AREA : 804 sq.ft. (74.7 sq.m.) approx.

Whilst every attempt has been made to ensure the accuracy of the floorplan contained here, measurements of doors, windows, rooms and any other items are approximate and no responsibility is taken for any error, omission or mis-statement. This plan is for illustrative purposes only and should be used as such by any prospective purchaser. The services, systems and appliances shown have not been tested and no guarantee as to their operability or efficiency can be given. Made with Metropix @2022