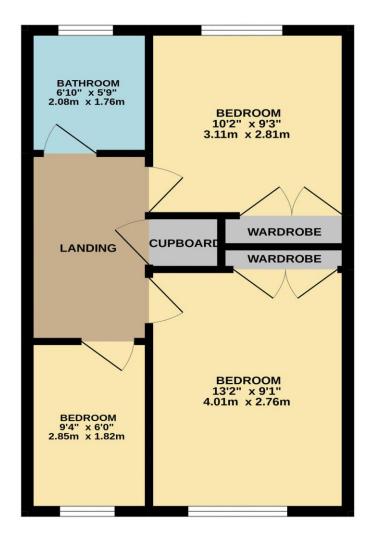

#### **Property Information**

Tenure Freehold

Council Tax D

EPC Rating D

01992 466471

Local Authority Broxbourne Borough Council

GROUND FLOOR 402 sq.ft. (37.3 sq.m.) approx.

TOTAL FLOOR AREA : 804 sq.ft. (74.7 sq.m.) approx.

Whilst every attempt has been made to ensure the accuracy of the floorplan contained here, measurements of doors, windows, rooms and any other items are approximate and no responsibility is taken for any error, omission or mis-statement. This plan is for illustrative purposes only and should be used as such by any prospective purchaser. The services, systems and appliances shown have not been tested and no guarantee as to their operability or efficiency can be given. Made with Metropix @2022